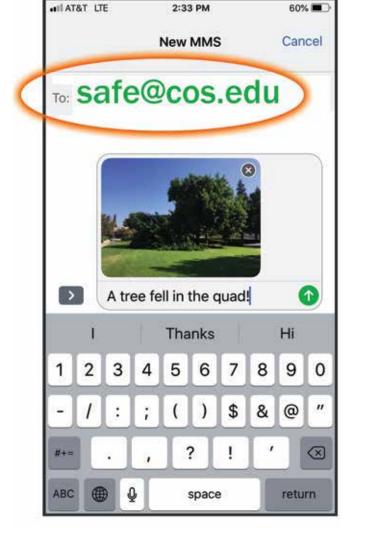

### REPORT UNSAFE CONDITIONS

To report unsafe conditions related to District facilities, please TEXT or EMAIL your concern to:

#### "SAFE@COS.EDU"

You may include text and photos to identify the issue. Standard text message rates from your wireless carrier may apply depending on your phone plan. You may receive a confirmation email from the District upon successful receipt of the message.